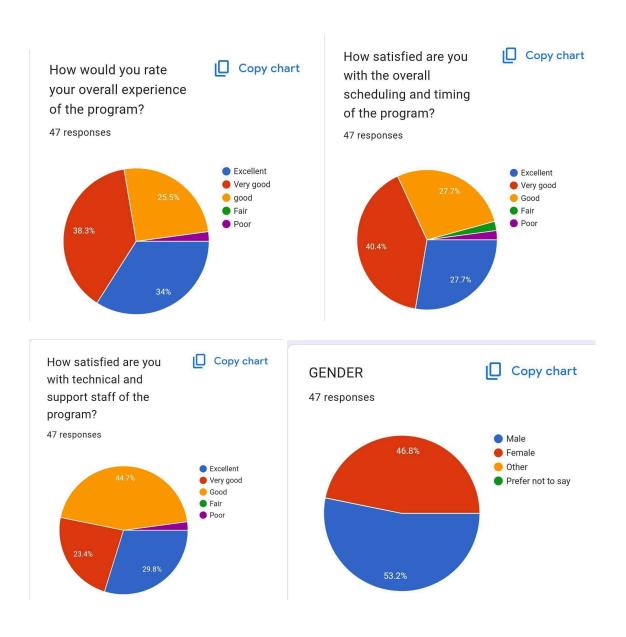

|                              |                            |                                                  |            |
|     |                           |                    |                              |                            |                                                  |            |

#### Photo





# PERMANENTLY AFFILIATED TO UNIVERSITY OF MUMBAI

NAAC Re-Accredited 'A+' Grade (2nd Cycle)
IMC RBNQ Certificate of Merit 2019
ISO 21001:2018 Certified

Recipient of Best College Award by University of Mumbai 2021-22





Feedback Analysis

#### PERMANENTLY AFFILIATED TO UNIVERSITY OF MUMBAI

NAAC Re-Accredited 'A+' Grade (2nd Cycle) IMC RBNQ Certificate of Merit 2019 ISO 21001:2018 Certified

Recipient of Best College Award by University of Mumbai 2021-22



# Action Taken Report

| Date Feedback | received Action | Taken |
|---------------|-----------------|-------|
|---------------|-----------------|-------|

# PERMANENTLY AFFILIATED TO UNIVERSITY OF MUMBAI

NAAC Re-Accredited 'A+' Grade (2nd Cycle) IMC RBNQ Certificate of Merit 2019 ISO 21001:2018 Certified

Recipient of Best College Award by University of Mumbai 2021-22

| 4th September 2024 | Students gave positive<br>Feedback about<br>fin-expo event. | We will organize similar Exhibition In order to motivate students by providing hands on learning experiences that enhance their understanding of the subject and inspire curiosity. |
|--------------------|-------------------------------------------------------------|-------------------------------------------------------------------------